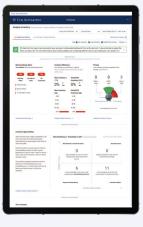

#### **Analyze Market:**

- Check your **market share of activity** by Make, New, Used, CPO. Look for:
  - % of Listings ≤ Search Impressions
  - VDP Views > Search Impressions
  - Shopper Engagement ≥ VDP Views
- Check your **Market Share overview** for sudden changes:
  - Market Share of Daily Listings ≤ Market Share of SRPs and Market Share of VDPs
- Check Competitive Ranking & Overall Ranking:
  - 100% or higher efficiency means you're getting more than your market share of VDPs based on your inventory %
  - Overall Ranking shows your rank based on all stores in the market you selected based on VDP counts.