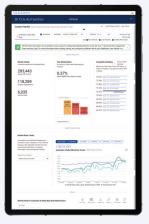

#### **Analyze Market:**

- Check your **market share of activity** by Make, New, Used, CPO. Look for:
  - % of Listings ≤ Search Impressions
  - VDP Views > Search Impressions
  - Shopper Engagement ≥ VDP Views
- Check your **Market Share overview** for sudden changes:
  - Market Share of Daily Listings ≤ Market Share of SRPs and Market Share of VDPs
- Check Competitive Ranking & Overall Ranking:
  - 100% or higher efficiency means you're getting more than your market share of VDPs based on your inventory %
  - Overall Ranking shows your rank based on all stores in the market you selected based on VDP counts.

### **Analyze Inventory:**

- Check inventory merchandising.
- Look at the **trending chart over time** to ensure that the activity online is trending in the right direction.
- Look at **aging cars** to ensure that the inventory is not getting too old.
- Look at **groups of aging cars** to create a strategy to increase the activity online for those cars.