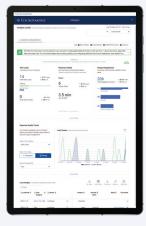

### **Analyze Leads:**

Check the **trending graph** for leads and engagements. This allows you to see any sudden drops or changes.

Look at the **most recent leads** for cars that are still active to ensure that the proper follow-up process is in place.

Review your **phone calls** to ensure the best customer experience.