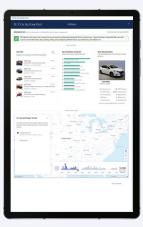

# **Analyze Live:**

Review the **Top 10 Vehicles of Interest** with your sales managers.

Ensure that the BDC knows these cars and can answer questions about them.

Ensure that the salespeople are aware of these cars and can do a walk around for these cars.

# **Analyze Promotion:**

Review **Exposure** to confirm there are no cars in Standard or Base Listings.

Depending on your program, check the activity online.

Check the **spotlight** applications have been completed by your team.